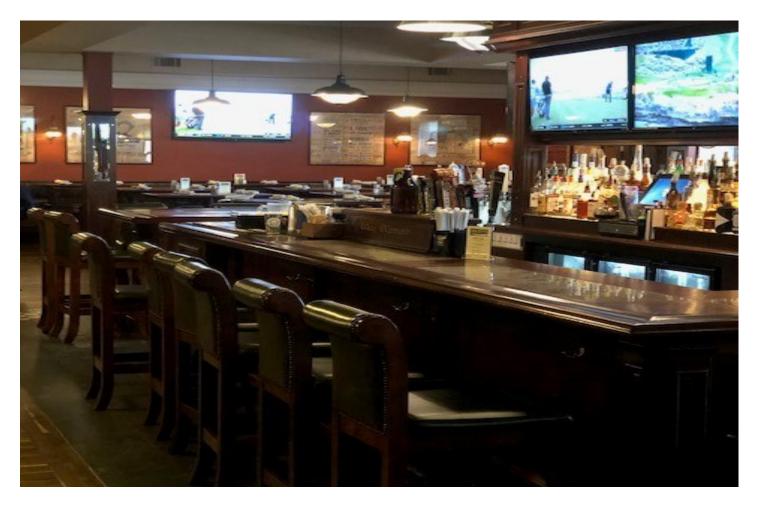

## AVAILABLE FOR LEASE TURNKEY FULL SERVICE RESTAURANT

4,600 Square Feet 400 New Britain Avenue Plainville, CT

Former Irish Pub
Fully Equipped & Supplied Restaurant & Bar
144 Seats in the Restaurant
Kitchen, Restaurant, Bar and Banquet Room are
in Move-In Condition

## 400 NEW BRITAIN AVENUE PLAINVILLE, CT 4,600 SF Bar & Restaurant

www.CalabreseAgency.com

**Bob Bowden** 

propserve@snet.net