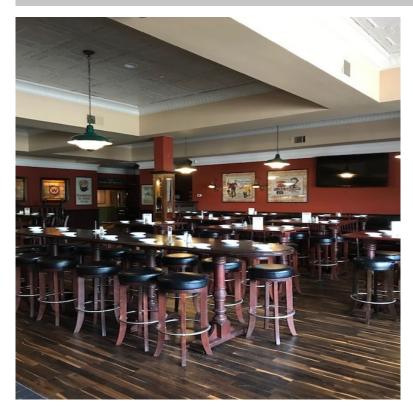

## AVAILABLE FOR LEASE TURNKEY FULL SERVICE RESTAURANT

4,600 Square Feet 400 New Britain Avenue Plainville, CT

Former Irish Pub
Fully Equipped & Supplied Restaurant & Bar
144 Seats in the Restaurant
Kitchen, Restaurant, Bar and Banquet Room are
in Move-In Condition

## 400 NEW BRITAIN AVENUE PLAINVILLE, CT 4,600 SF Bar & Restaurant