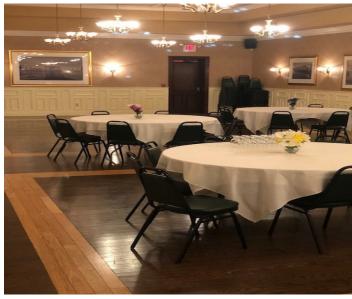

## AVAILABLE FOR LEASE TURNKEY FULL SERVICE RESTAURANT

4,600 Square Feet 400 New Britain Avenue Plainville, CT

Former Irish Pub
Fully Equipped & Supplied Restaurant & Bar
144 Seats in the Restaurant
Kitchen, Restaurant, Bar and Banquet Room are
in Move-In Condition