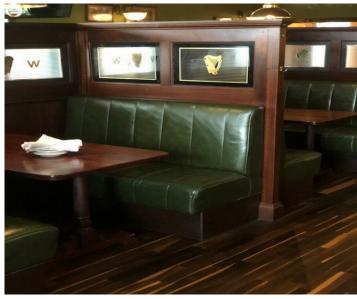

## AVAILABLE FOR LEASE TURNKEY FULL SERVICE RESTAURANT

4,600 Square Feet 400 New Britain Avenue Plainville, CT

Former Irish Pub
Fully Equipped & Supplied Restaurant & Bar
144 Seats in the Restaurant
Kitchen, Restaurant, Bar and Banquet Room are
in Move-In Condition

## 400 NEW BRITAIN AVENUE PLAINVILLE, CT 4,600 SF Bar & Restaurant