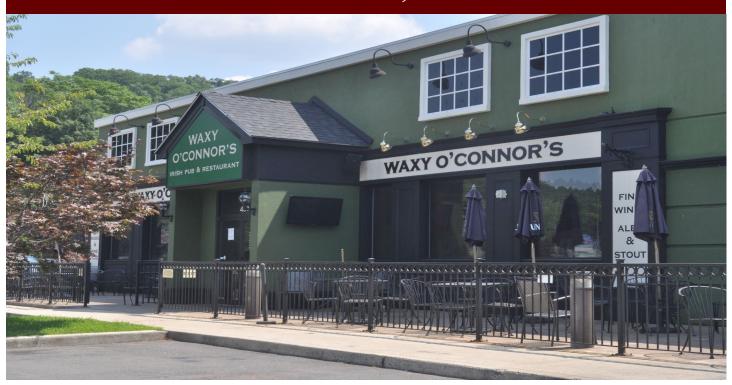

## AVAILABLE FOR LEASE TURNKEY FULL SERVICE RESTAURANT

4,600 Square Feet 400 New Britain Avenue Plainville, CT

Former Irish Pub
Fully Equipped & Supplied Restaurant & Bar
144 Seats in the Restaurant
Kitchen, Restaurant, Bar and Banquet Room are
in Move-In Condition

## 400 NEW BRITAIN AVENUE PLAINVILLE, CT 4,600 SF Bar & Restaurant