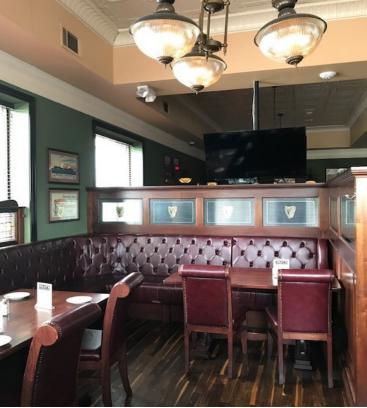

## AVAILABLE FOR LEASE TURNKEY FULL SERVICE RESTAURANT

4,600 Square Feet 400 New Britain Avenue Plainville, CT

Former Irish Pub
Fully Equipped & Supplied Restaurant & Bar
144 Seats in the Restaurant
Kitchen, Restaurant, Bar and Banquet Room are
in Move-In Condition