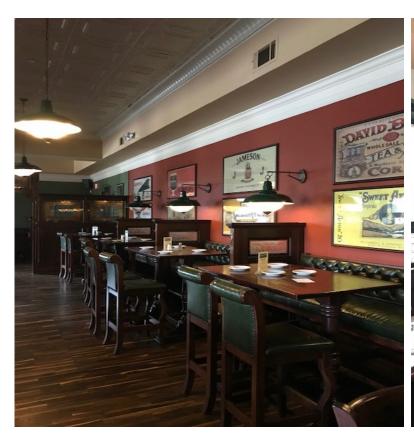

## AVAILABLE FOR LEASE TURNKEY FULL SERVICE RESTAURANT

4,600 Square Feet 400 New Britain Avenue Plainville, CT

Former Irish Pub
Fully Equipped & Supplied Restaurant & Bar
144 Seats in the Restaurant
Kitchen, Restaurant, Bar and Banquet Room are
in Move-In Condition

## 400 NEW BRITAIN AVENUE PLAINVILLE, CT 4,600 SF Bar & Restaurant

www.CalabreseAgency.com

**Bob Bowden** 

propserve@snet.net