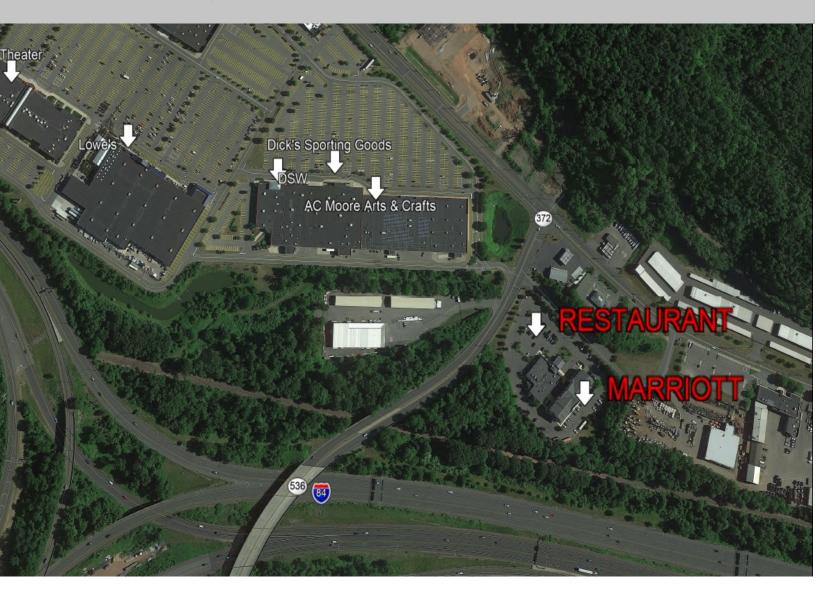

Lease Rate: \$26.00 p/s/f gross plus utilities

Located off Exit 34 of I-84 Adjacent to 107 Room Fairfield Inn & Suites by Marriott High Traffic Retail

5 Mile Population: 160,087 1 Mile HH Income: \$82,409 Median

## 400 NEW BRITAIN AVENUE PLAINVILLE, CT 4,600 SF Bar & Restaurant